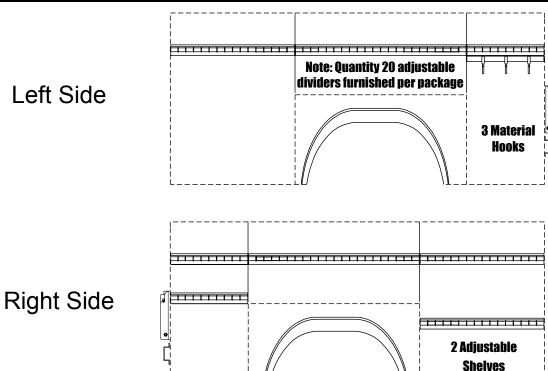

## Standard Shelf Package

- 4 Full-height removable partitions
- 1 Material hook bar (3 hooks)
- 8 Adjustable shelves in 40", 42", 56", 57" and 60" CA bodies
- 11 Adjustable shelves in 84" CA bodies
- 14 Adjustable shelves in 102", 108" and 120" CA bodies
- 20 Adjustable dividers
- 16 Additional adjustable dividers for top compartments on the T-Series and J-Series bodies

## Sample of shelf arrangement on 40", 42", 56", 57" and 60" CA body

| Adjustable shelving up to 35" long | Consult Factory for Part Number |
|------------------------------------|---------------------------------|
| Adjustable shelving up to 55" long | Consult Factory for Part Number |
| Adjustable shelving up to 75" long | Consult Factory for Part Number |
| Partition - full height            | Consult Factory for Part Number |
| Partition - half height            | Consult Factory for Part Number |