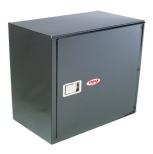

# Truck Boxes

ST-Series Double Lid Crossboxes

C-Series Single Lid Crossboxes

M-Series Single or Double Lid Chest Style Truck Boxes

Floor Drawers

#### **RKI Truck Boxes**

- 14 gauge cold rolled steel construction
- Available in a variety of designs
- Built to withstand tough conditions
- Quality workmanship built to last
- RKI manufactures special truck boxes (consult your nearest dealer for custom sizes)
- Lifetime Warranty

# Truck Box Features

- 14 Gauge or Thicker Steel Construction
- High Security Stainless Steel Hinges
- Tough Polyester Powder Coat Finish; Available in Black or White
- Durable Spring Assist Lid Opening on all Top Opening Models
- Full-size Easy to Grab Stainless Steel Paddle Latches