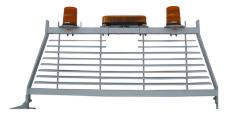

## Window Grilles and Accessories

Window Grilles

RKI Window Grilles protect your rear window from accidental breakage and protect your truck's interior from sun damage, while allowing unobstructed visibility.

RKI Window Grilles are built of heavy duty steel and aluminum with polyester powder coat Black or White finish to provide many years of dependable service. Steel ladder racks also available.

Strobe Light Mounting Kits (Round or Rectangular)

Led Light Kit for Window Grilles

2301 Central Parkway Houston, TX 77092

713.688.4414

www.rkius.com