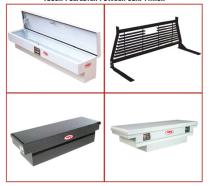

# Truck Boxes

ST-Series Double Lid Crossboxes

C-Series Single Lid Crossboxes

M-Series Single or Double Lid Chest Style Truck Boxes

Floor Drawers

Side Truck Boxes

**Topper Compartment Boxes** 

**US-Series** Upper Side Truck Boxes

STS-Series Side Truck Boxes

**UST-Series** Top-opening Upper Side Truck Boxes

H-Series Horizontally Hinged Truck Boxes

V-Series Vertically Hinged Truck Boxes