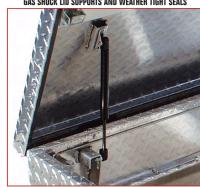

#### **ALUMINUM TRUCK BOX FEATURES:**

- Rugged Bright Diamond Treadplate Aluminum Hull with Smooth Aluminum Bottom
- Sealed Gas Shock Lid Supports on all Top Opening Models
- Available in Black or White powder coat finish
- Same Dependable Design and Durable Construction as our Steel Truck Boxes