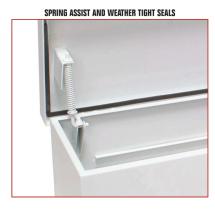

# Truck Box Features

- 14 Gauge or Thicker Steel Construction
- High Security Stainless Steel Hinges
- Tough Polyester Powder Coat Finish; Available in Black or White
- Durable Spring Assist Lid Opening on all Top Opening Models
- Full-size Easy to Grab Stainless Steel Paddle Latches