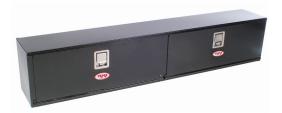

# Truck Boxes

ST-Series Double Lid Crossboxes

C-Series Single Lid Crossboxes

M-Series Single or Double Lid Chest Style Truck Boxes

Floor Drawers

Side Truck Boxes

**Topper Compartment Boxes** 

**US-Series** Upper Side Truck Boxes

STS-Series Side Truck Boxes

**UST-Series** Top-opening Upper Side Truck Boxes

H-Series Horizontally Hinged Truck Boxes

V-Series Vertically Hinged Truck Boxes