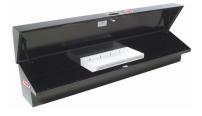

# Truck Boxes

ST-Series Double Lid Crossboxes

C-Series Single Lid Crossboxes

M-Series Single or Double Lid Chest Style Truck Boxes

Floor Drawers

Side Truck Boxes

**Topper Compartment Boxes** 

**US-Series** Upper Side Truck Boxes

STS-Series Side Truck Boxes

**UST-Series** Top-opening Upper Side Truck Boxes

H-Series Horizontally Hinged Truck Boxes

V-Series Vertically Hinged Truck Boxes