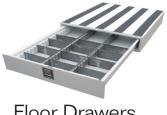

# Truck Boxes

ST-Series Double Lid Crossboxes

C-Series Single Lid Crossboxes

M-Series Single or Double Lid Chest Style Truck Boxes

Floor Drawers