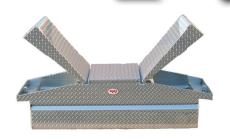

# Truck Boxes

ST-Series Double Lid Crossboxes

C-Series Single Lid Crossboxes

M-Series Single or Double Lid Chest Style Truck Boxes

Floor Drawers

#### **ALUMINUM TRUCK BOX FEATURES:**

- Rugged Bright Diamond Treadplate Aluminum Hull with Smooth Aluminum Bottom
- Sealed Gas Shock Lid Supports on all Top Opening Models
- Available in Black or White powder coat finish
- Same Dependable Design and Durable Construction as our Steel Truck Boxes