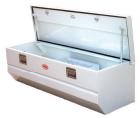

# Truck Boxes

ST-Series Double Lid Crossboxes

C-Series Single Lid Crossboxes

M-Series Single or Double Lid Chest Style Truck Boxes

Floor Drawers

Side Truck Boxes

**Topper Compartment Boxes** 

**US-Series** Upper Side Truck Boxes

STS-Series Side Truck Boxes

**UST-Series** Top-opening Upper Side Truck Boxes

H-Series Horizontally Hinged Truck Boxes

V-Series Vertically Hinged Truck Boxes

#### **ALUMINUM TRUCK BOX FEATURES:**

- Rugged Bright Diamond Treadplate Aluminum Hull with Smooth Aluminum Bottom
- Sealed Gas Shock Lid Supports on all Top Opening Models
- Available in Black or White powder coat finish
- Same Dependable Design and Durable Construction as our Steel Truck Boxes