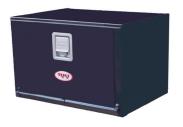

# Truck Boxes

ST-Series Double Lid Crossboxes

C-Series Single Lid Crossboxes

M-Series Single or Double Lid Chest Style Truck Boxes

Floor Drawers

#### **RKI Truck Boxes**

- 14 gauge cold rolled steel construction
- Available in a variety of designs
- Built to withstand tough conditions
- Quality workmanship built to last
- RKI manufactures special truck boxes (consult your nearest dealer for custom sizes)
- Lifetime Warranty

# Truck Box Features

- 14 Gauge or Thicker Steel Construction
- High Security Stainless Steel Hinges
- Tough Polyester Powder Coat Finish; Available in Black or White
- Durable Spring Assist Lid Opening on all Top Opening Models
- Full-size Easy to Grab Stainless Steel Paddle Latches