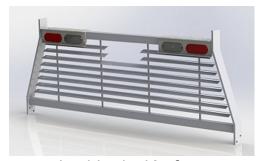

## Window Grilles and Accessories

Window Grilles

RKI Window Grilles protect your rear window from accidental breakage and protect your truck's interior from sun damage, while allowing unobstructed visibility.

RKI Window Grilles are built of heavy duty steel and aluminum with polyester powder coat Black or White finish to provide many years of dependable service. Steel ladder racks also available.

Strobe Light Mounting Kits (Round or Rectangular)

Led Light Kit for Window Grilles

2301 Central Parkway Houston, TX 77092

713.688.4414

www.rkius.com