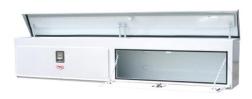

# Truck Boxes

ST-Series Double Lid Crossboxes

C-Series Single Lid Crossboxes

M-Series Single or Double Lid Chest Style Truck Boxes

Floor Drawers

Side Truck Boxes

**Topper Compartment Boxes** 

**US-Series** Upper Side Truck Boxes

STS-Series Side Truck Boxes

**UST-Series** Top-opening Upper Side Truck Boxes

H-Series Horizontally Hinged Truck Boxes

V-Series Vertically Hinged Truck Boxes

# Truck Box Features

- 14 Gauge or Thicker Steel Construction
- High Security Stainless Steel Hinges
- Tough Polyester Powder Coat Finish; Available in Black or White
- Durable Spring Assist Lid Opening on all Top Opening Models
- Full-size Easy to Grab Stainless Steel Paddle Latches