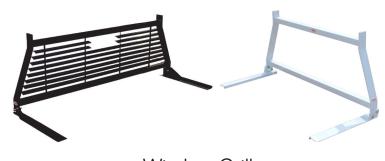

## Window Grilles and Accessories

Window Grilles

RKI Window Grilles protect your rear window from accidental breakage and protect your truck's interior from sun damage, while allowing unobstructed visibility.

RKI Window Grilles are built of heavy duty steel and aluminum with polyester powder coat Black or White finish to provide many years of dependable service. Steel ladder racks also available.

Strobe Light Mounting Kits (Round or Rectangular)