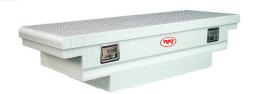

# Truck Boxes

ST-Series Double Lid Crossboxes

C-Series Single Lid Crossboxes

M-Series Single or Double Lid Chest Style Truck Boxes

Floor Drawers

#### **ALUMINUM TRUCK BOX FEATURES:**

- Rugged Bright Diamond Treadplate Aluminum Hull with Smooth Aluminum Bottom
- Sealed Gas Shock Lid Supports on all Top Opening Models
- Available in Black or White powder coat finish
- Same Dependable Design and Durable Construction as our Steel Truck Boxes