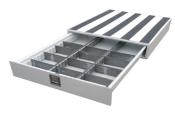

# Truck Boxes

ST-Series Double Lid Crossboxes

Single Lid Crossboxes

M-Series Single or Double Lid Chest Style Truck Boxes

Floor Drawers