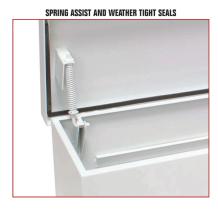

# Truck Box Features

- 14 Gauge or Thicker Steel Construction
- High Security Stainless Steel Hinges
- Tough Polyester Powder Coat Finish; Available in Black or White
- Durable Spring Assist Lid Opening on all Top Opening Models
- Full-size Easy to Grab Stainless Steel Paddle Latches

#### **ALUMINUM TRUCK BOX FEATURES:**

- Rugged Bright Diamond Treadplate Aluminum Hull with Smooth Aluminum Bottom
- Sealed Gas Shock Lid Supports on all Top Opening Models
- Available in Black or White powder coat finish
- Same Dependable Design and Durable Construction as our Steel Truck Boxes