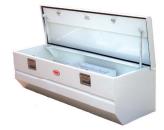

# Truck Boxes

ST-Series Double Lid Crossboxes

Single Lid Crossboxes

M-Series Single or Double Lid Chest Style Truck Boxes

Floor Drawers

# Truck Box Features

- 14 Gauge or Thicker Steel Construction
- High Security Stainless Steel Hinges
- Tough Polyester Powder Coat Finish; Available in Black or White
- Durable Spring Assist Lid Opening on all Top Opening Models
- Full-size Easy to Grab Stainless Steel Paddle Latches

#### **ALUMINUM TRUCK BOX FEATURES:**

- Rugged Bright Diamond Treadplate Aluminum Hull with Smooth Aluminum Bottom
- Sealed Gas Shock Lid Supports on all Top Opening Models
- Available in Black or White powder coat finish
- Same Dependable Design and Durable Construction as our Steel Truck Boxes