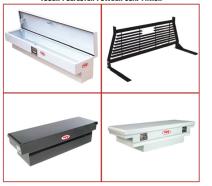

# Truck Boxes

ST-Series Double Lid Crossboxes

Single Lid Crossboxes

M-Series Single or Double Lid Chest Style Truck Boxes

Floor Drawers

Fifth Wheel Partner Floor Box

TTB Trailer Tongue Box

H-Series Horizontally Hinged Truck Boxes

**Topper Compartment Boxes** 

**UST-Series** Top-opening Upper Side Truck Boxes

Vertically Hinged Truck Boxes

# Truck Box Features

- 14 Gauge or Thicker Steel Construction
- High Security Stainless Steel Hinges
- Tough Polyester Powder Coat Finish; Available in Black or White
- Durable Spring Assist Lid Opening on all Top Opening Models
- Full-size Easy to Grab Stainless Steel Paddle Latches

#### **ALUMINUM TRUCK BOX FEATURES:**

- Rugged Bright Diamond Treadplate Aluminum Hull with Smooth Aluminum Bottom
- Sealed Gas Shock Lid Supports on all Top Opening Models
- Available in Black or White powder coat finish
- Same Dependable Design and Durable Construction as our Steel Truck Boxes