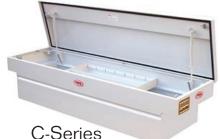

# Truck Boxes

ST-Series Double Lid Crossboxes

Single Lid Crossboxes

M-Series Single or Double Lid Chest Style Truck Boxes

Floor Drawers

# Truck Box Features

- 14 Gauge or Thicker Steel Construction
- High Security Stainless Steel Hinges
- Tough Polyester Powder Coat Finish; Available in Black or White
- Durable Spring Assist Lid Opening on all Top Opening Models
- Full-size Easy to Grab Stainless Steel Paddle Latches

#### **ALUMINUM TRUCK BOX FEATURES:**

- Rugged Bright Diamond Treadplate Aluminum Hull with Smooth Aluminum Bottom
- Sealed Gas Shock Lid Supports on all Top Opening Models
- Available in Black or White powder coat finish
- Same Dependable Design and Durable Construction as our Steel Truck Boxes