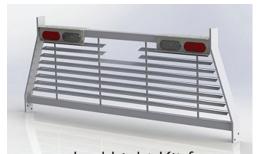

## Window Grilles and Accessories

Steel and Aluminum Window Grilles

Strobe Light Mounting Kits (Round or Rectangular)

RKI Window Grilles protect your rear window from accidental breakage and protect your truck's interior from sun damage, while allowing unobstructed visibility.

RKI Window Grilles are built of heavy duty steel and aluminum with polyester powder coat Black or White finish to provide many years of dependable service. Steel ladder racks also available.

Led Light Kit for Window Grilles