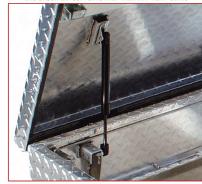

#### **ALUMINUM TRUCK BOX FEATURES:**

- Rugged Bright Diamond Treadplate Aluminum Hull with Smooth Aluminum Bottom
- Sealed Gas Shock Lid Supports on all Top Opening Models
- Available in Black or White powder coat finish
- Same Dependable Design and Durable Construction as our Steel Truck Boxes