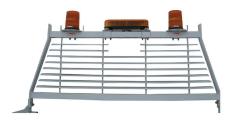

## Window Grilles and Accessories

Steel and Aluminum Window Grilles

Strobe Light Mounting Kits (Round or Rectangular)

RKI Window Grilles protect your rear window from accidental breakage and protect your truck's interior from sun damage, while allowing unobstructed visibility.

RKI Window Grilles are built of heavy duty steel and aluminum with polyester powder coat Black or White finish to provide many years of dependable service. Steel ladder racks also available.

Led Light Kit for Window Grilles