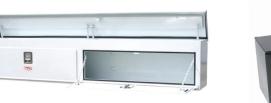

## Window Grilles and Accessories

Steel and Aluminum Window Grilles

Strobe Light Mounting Kits (Round or Rectangular)

RKI Window Grilles protect your rear window from accidental breakage and protect your truck's interior from sun damage, while allowing unobstructed visibility.

RKI Window Grilles are built of heavy duty steel and aluminum with polyester powder coat Black or White finish to provide many years of dependable service. Steel ladder racks also available.

Led Light Kit for Window Grilles