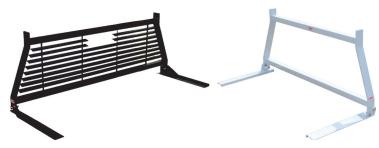

## Window Grilles and Accessories

Steel and Aluminum Window Grilles

Strobe Light Mounting Kits (Round or Rectangular)

RKI Window Grilles protect your rear window from accidental breakage and protect your truck's interior from sun damage, while allowing unobstructed visibility.

RKI Window Grilles are built of heavy duty steel and aluminum with polyester powder coat Black or White finish to provide many years of dependable service. Steel ladder racks also available.

Led Light Kit for Window Grilles